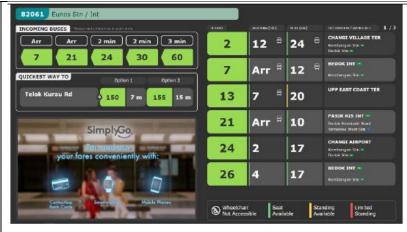

## **Visuals of Passenger Information Display System at Bus Stops**

New feature 2: "Quickest Way To" shows passengers which service they should catch to get to popular destinations nearby

New feature 3: "Bus Arrivals by Service" shows the arrival time of the next two buses of each service, as well as the destination and landmarks along the route