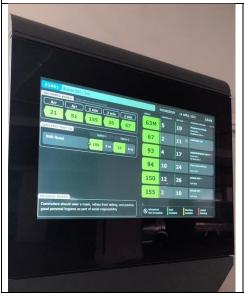

New feature 4: "Message Board" provides travel advisories

MESSAGE BOARD

Commuters should wear a mask, refrain from talking, and practice good personal hygiene as part of social responsibility