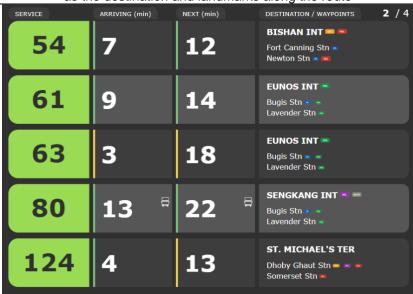

## **Visuals of Passenger Information Display System at Bus Stops**

New feature 2: "Quickest Way To" shows passengers which service they should catch to get to popular destinations nearby

New feature 3: "Bus Arrivals by Service" shows the arrival time of the next two buses of each service, as well as the destination and landmarks along the route