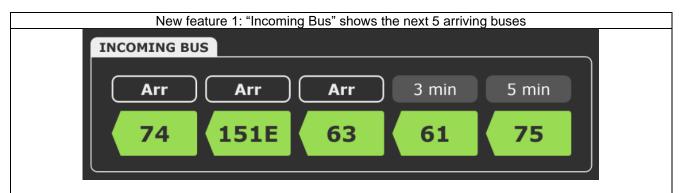

## **Visuals of Passenger Information Display System at Bus Stops**

New feature 2: "Quickest Way To" shows passengers which service they should catch to get to popular destinations nearby

New feature 3: "Bus Arrivals by Service" shows the arrival time of the next two buses of each service, as well as the destination and landmarks along the route