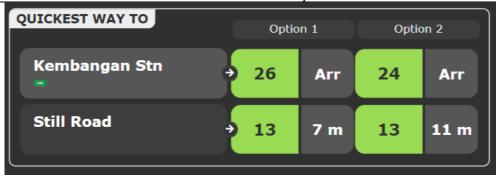

## **Visuals of Passenger Information Display System at Bus Stops**

New feature 2: "Quickest Way To" shows passengers which service they should catch to get to popular destinations nearby

New feature 3: "Bus Arrivals by Service" shows the arrival time of the next two buses of each service, as well as the destination and landmarks along the route