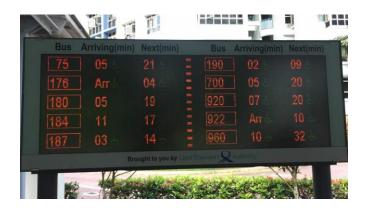

## **Visuals of Passenger Information Display System at Bus Stops**



New feature 2: "Quickest Way To" shows passengers which service they should catch to get to popular destinations nearby



New feature 3: "Bus Arrivals by Service" shows the arrival time of the next two buses of each service, as well as the destination and landmarks along the route



New feature 4: "Message Board" provides travel advisories

MESSAGE BOARD

Commuters should wear a mask, refrain from talking, and practice good personal hygiene as part of social responsibility

## **Existing LED Panel**



## New PIDS (Landscape)





## **New PIDS (Portrait)**