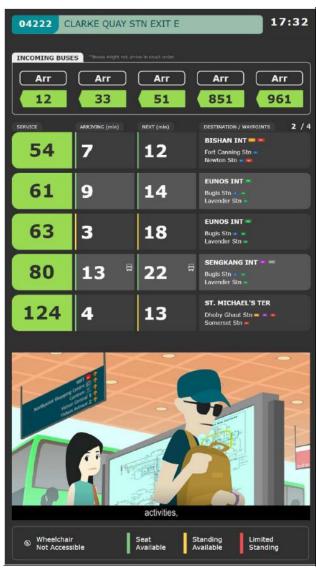

## **Visuals of Passenger Information Display System at Bus Stops**



New feature 2: "Quickest Way To" shows passengers which service they should catch to get to popular destinations nearby



New feature 3: "Bus Arrivals by Service" shows the arrival time of the next two buses of each service, as well as the destination and landmarks along the route



New feature 4: "Message Board" provides travel advisories

MESSAGE BOARD

Commuters should wear a mask, refrain from talking, and practice good personal hygiene as part of social responsibility

## **Existing LED Panel**



## New PIDS (Landscape)





## **New PIDS (Portrait)**